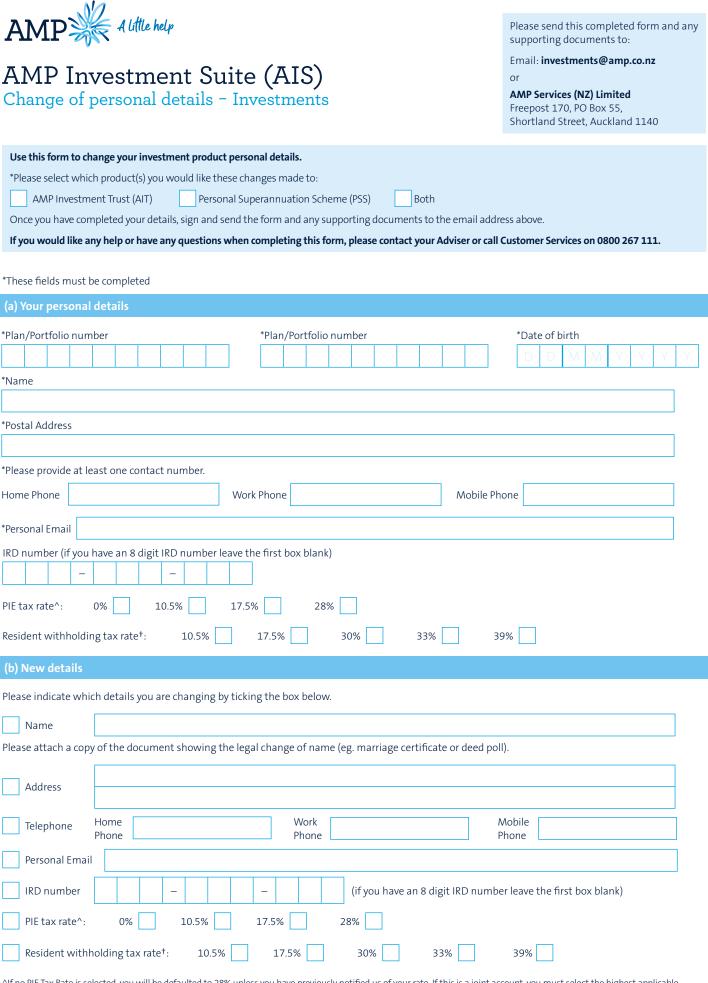

^lf no PIE Tax Rate is selected, you will be defaulted to 28% unless you have previously notified us of your rate. If this is a joint account, you must select the highest applicable PIE Tax Rate of the individuals.

th no resident withholding tax rate is selected, you will be defaulted to 33% unless you have previously notified us of your rate.

\*\*Please note that if you wish to change the nominated bank account that your direct debit operates from, you must complete a new direct debit authority form.